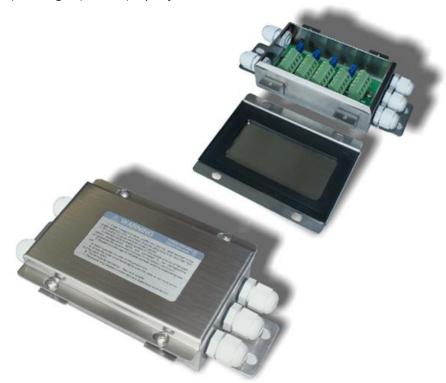

**Kelba KSB4SS** Stainless steel series of junction boxes offer the customer and simple and easy method of using multiple loadcells in the one weighing application to optimise the weighing accuracy and reduce time taken weighing system commissioning of your process Silos, Tanks, Bins, Hoppers and Platform scales. Available in four (KSB4SS) Six (KSB6SS) and Eight (KSB8SS) input junctions.

## **Features**

| ↓ Stainless steel Junction Box |  |
|--------------------------------|--|
| ↓ IP67 rated                   |  |
| ↓ Plastic Glads                |  |

## **Specifications**

| Material                      | Stainless steel                                                             |
|-------------------------------|-----------------------------------------------------------------------------|
| IP rating                     | IP67                                                                        |
| Glad material                 | Plastic                                                                     |
| Cable size allowed to be used | Upto 6mm Diameter                                                           |
| Number of glads               | KSB4SS 5 glands / KSB6SS 6 glands / KSB6SS 9 glands                         |
| Loadcells terminals           | KSB4SS 4 input 1 output / KSB6SS 6 input 1 output / KSB6SS 8 input 1 output |
| Corner balancing              | Via                                                                         |
| Nominal Temperature range     | -10°C _ +40°C                                                               |
|                               |                                                                             |
|                               |                                                                             |
| Net weight                    | 380g                                                                        |