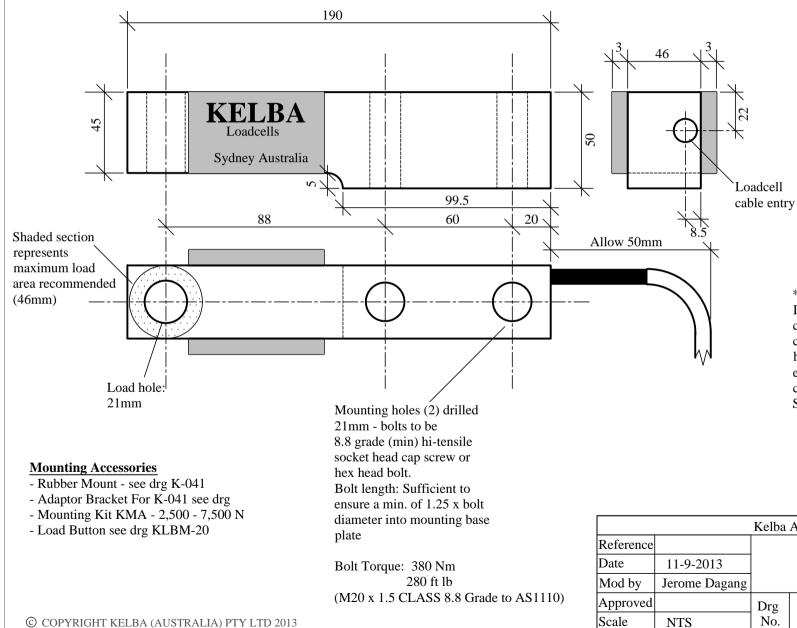

## Kelba Shearbeam Loadcell Model: KA-5,000N

| ons                                                                                                |
|----------------------------------------------------------------------------------------------------|
| 5,000kg                                                                                            |
| 7,500kg                                                                                            |
| Tool Steel                                                                                         |
| Electroless Nickel                                                                                 |
| 2.8kg                                                                                              |
|                                                                                                    |
| 5 - 15 V.D.C.                                                                                      |
| 2.2mv/V +/ - 0.1%                                                                                  |
| 6000mm (std)                                                                                       |
| 380 ohm +/ - 6%                                                                                    |
| 350 +/ - 2 ohms                                                                                    |
| IP67                                                                                               |
| ngth testing to:<br>ntrinsic safety "i",<br>and therefore<br>evice" suitable for<br>explosive dust |
|                                                                                                    |

hazardous and explosive dust environments subject to installation in compliance with the relevant Australian Standards.

Wiring colour code

Excitation + Red Excitation - Black Signal + Green Signal - White Shield Bare

| Kelba Australia Pty. Ltd. |               |                                  |                  |      |           |  |
|---------------------------|---------------|----------------------------------|------------------|------|-----------|--|
| Reference                 |               | KA 5,000-N SHEARBEAM<br>LOADCELL |                  |      |           |  |
| Date                      | 11-9-2013     |                                  |                  |      |           |  |
| Mod by                    | Jerome Dagang |                                  |                  |      |           |  |
| Approved                  |               | Drg<br>No.                       | Drg KA-5,000-N-1 | Rev  | 4         |  |
| Scale                     | NTS           |                                  | IXA-3,000-IN-1   | Date | 15-1-2014 |  |